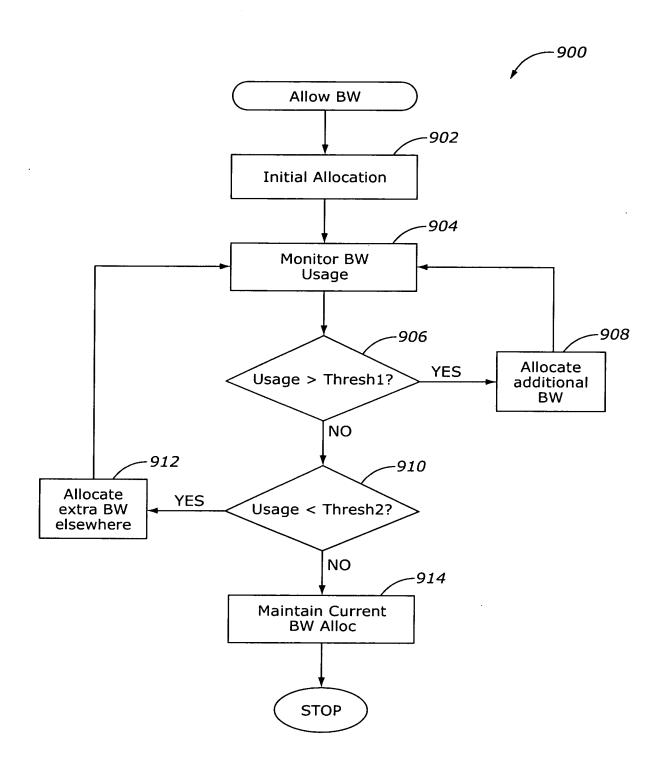

## This Page Is Inserted by IFW Operations and is not a part of the Official Record

## **BEST AVAILABLE IMAGES**

Defective images within this document are accurate representations of the original documents submitted by the applicant.

Defects in the images may include (but are not limited to):

- BLACK BORDERS
- TEXT CUT OFF AT TOP, BOTTOM OR SIDES
- FADED TEXT
- ILLEGIBLE TEXT
- SKEWED/SLANTED IMAGES
- COLORED PHOTOS
- BLACK OR VERY BLACK AND WHITE DARK PHOTOS
- GRAY SCALE DOCUMENTS

## IMAGES ARE BEST AVAILABLE COPY.

As rescanning documents will not correct images, please do not report the images to the Image Problem Mailbox.



FIG. 1 (prior art)



FIG. 2







FIG. 5





FIG. 7



FIG. 8



FIG. 9